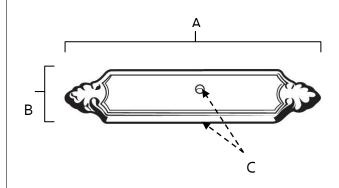

### **PRODUCT SHEET**

| ltem# | Α      | В  | С    |
|-------|--------|----|------|
| A1454 | 4 1/4" | 1" | 1/4" |

KEY:

A - Length
B - Width
C - Projection

 $\label{eq:NOTE:Dimensions} \textbf{NOTE: Dimensions and specifications are subject to change without notice.}$