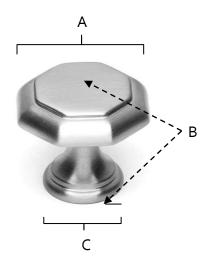

### **PRODUCT SHEET**

| ltem#             | Α      | В      | С      |
|-------------------|--------|--------|--------|
| A828-1            | 1 1/8" | 1"     | 11/16" |
| A828-1<br>A828-14 | 1 3/8" | 1 1/8" | 3/4"   |

KEY:

A - Length and Width B - Projection

C - Mount Length and Width

NOTE: Dimensions and specifications are subject to change without notice.