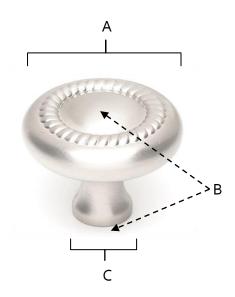

# **PRODUCT SHEET**

| Item#   | Α      | В      | С      |
|---------|--------|--------|--------|
| A812-1  | 1"     | 7/8″   | 3/8″   |
| A812-14 | 1 1/4" | 1"     | 15/32" |
| A812-38 | 1 1/2" | 1 1/8" | 9/16"  |

KEY:

A - Length and Width B - Projection

C - Mount Length and Width

NOTE: Dimensions and specifications are subject to change without notice.