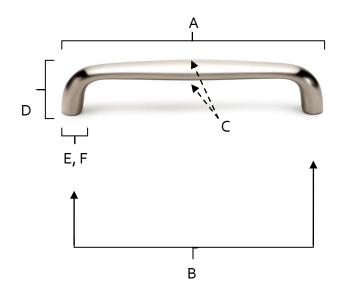

# **PRODUCT SHEET**

| ltem#   | Α   | В   | С      | D      | E (L) | F (W) |
|---------|-----|-----|--------|--------|-------|-------|
| D113-AP | 11" | 10" | 1 3/8" | 2 1/4" | 7/8"  | 7/8″  |

KEY: Overall Length Α В Center to Center Handle Width C

D Projection Ε Mount Length Mount Width

NOTE: Dimensions and specifications are subject to change without notice.