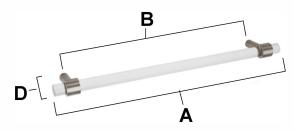

# NOT RECOMENDED FOR APPLIANCES ACRYLIC WILL BREAK

| ltem#              | Α   | В   | С    | D      |      |
|--------------------|-----|-----|------|--------|------|
| D860-12<br>D860-18 | 14" | 12" | 5/8" | 2 1/4" | 1/2" |
| D860-18            | 20" | 18" | 5/8" | 2 1/4" | 1/2" |

KEY:

A - Overall Length
B - Center to Center
C - Handle Width
D - Projection

E Mount Length and Width

NOTE: Dimensions and specifications are subject to change without notice.