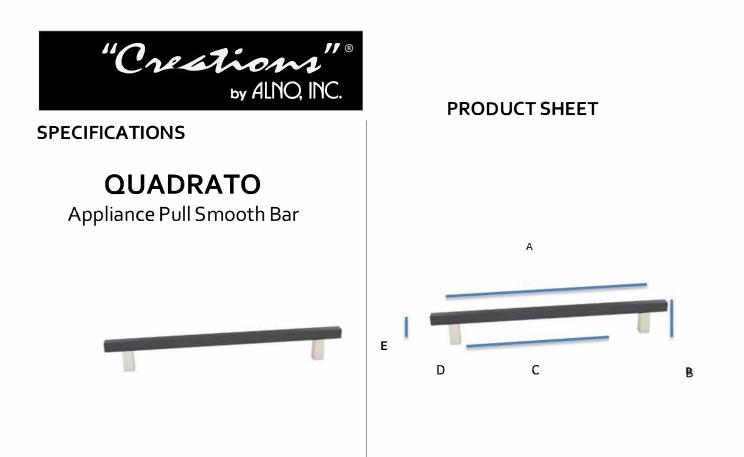

# D2805-2426 ¾"2"24"KEY:A-Overall LengthB-ProjectionC-Center to CenterDBaseE-Width

А

14 3⁄4″

20 3/4″

В

2″

2″

С

12″

18″

Ε

5/8"

5/8″

5/8"

D

5/8″

5/8"

5/8″

notice.

ltem#

D2805-12

D2805-18