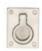

1166 Flush Ring Pull in Dark Bronze (BZ) n/a

Bronze

| Finish              | Code    | Length | Width | Projection |
|---------------------|---------|--------|-------|------------|
| Dark Bronze         | BZ.1166 | 2 1/2" | 2"    | 1/8"       |
| Distressed Black    | TC.1166 | 2 1/2" | 2"    | 1/8"       |
| Light Bronze        | LT.1166 | 2 1/2" | 2"    | 1/8"       |
| Medium White Bronze | WM.1166 | 2 1/2" | 2"    | 1/8"       |
| White Bronze        | WL.1166 | 2 1/2" | 2"    | 1/6"       |