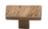

**Dark Bronze (BZ)** - Our Dark Bronze patinas is hand applied on the metal to create a naturally aged appearance. Dark bronze is a living finish and will lighten where touched frequently. Medium White Bronze (WL) White Bronze (WL)

| Finish                 | Code    | Length             | Width            | Projection |
|------------------------|---------|--------------------|------------------|------------|
| Dark Bronze            | BZ.3896 | 1 5⁄8"             | <sup>3</sup> /4" | 1"         |
| Distressed Black       | TC.3896 | 1 5⁄8"             | <sup>3</sup> ⁄4" | 1"         |
| Light Bronze           | LT.3896 | 1 5⁄8"             | <sup>3</sup> ⁄4" | 1"         |
| Medium White<br>Bronze | WM.3896 | 1 <sup>5</sup> ⁄a" | <sup>3</sup> /4" | 1"         |
| White Bronze           | WL.3896 | 1 5⁄8"             | 3/4"             | 1"         |