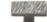

| Finish                 | Code    | Length             | Width            | Projection |
|------------------------|---------|--------------------|------------------|------------|
| Dark Bronze            | BZ.3896 | 1 5⁄8"             | <sup>3</sup> /4" | 1"         |
| Distressed Black       | TC.3896 | 1 5⁄8"             | <sup>3</sup> ⁄4" | 1"         |
| Light Bronze           | LT.3896 | 1 5⁄8"             | <sup>3</sup> ⁄4" | 1"         |
| Medium White<br>Bronze | WM.3896 | 1 <sup>5</sup> ⁄a" | <sup>3</sup> /4" | 1"         |
| White Bronze           | WL.3896 | 1 5⁄8"             | 3/4"             | 1"         |