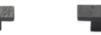

AshleyN lorton

ARCHITECTURAL HARDWARE

3896 TEXTURED KNOB

3896 Textured Knob in Dark Bronze (BZ) 1 5/8" length

MATERIAL Bronze

AVAILABLE FINISHES

Dark Bronze (BZ) Distressed Black (TC)

Light Bronze (LT)