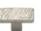

| Finish                 | Code    | Length             | Width            | Projection |
|------------------------|---------|--------------------|------------------|------------|
| Dark Bronze            | BZ.3896 | 1 5⁄8"             | <sup>3</sup> /4" | 1"         |
| Distressed Black       | TC.3896 | 1 5⁄8"             | <sup>3</sup> ⁄4" | 1"         |
| Light Bronze           | LT.3896 | 1 5⁄8"             | <sup>3</sup> ⁄4" | 1"         |
| Medium White<br>Bronze | WM.3896 | 1 <sup>5</sup> ⁄a" | <sup>3</sup> /4" | 1"         |
| White Bronze           | WL.3896 | 1 5⁄8"             | 3/4"             | 1"         |