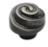

**AVAILABLE FINISHES** 

391 Rose Knob in Dark Bronze (BZ) 1 5/8" diameter

Bronze

Dark Bronze (BZ)

Distressed Black (TC) Light Bronze (LT)

Medium White Bronze (WM) s

White Bronze (WL)

| Dark Bronze (BZ) - Our Dark Bronze patinas is   |
|-------------------------------------------------|
| hand applied on the metal to create a naturally |
| aged appearance. Dark bronze is a living finish |
| and will lighten where touched frequently.      |