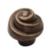

**AVAILABLE FINISHES** 

391 Rose Knob in Dark Bronze (BZ) 1 5/8" diameter

Bronze

Dark Bronze (BZ)

Distressed Black (TC) Light Bronze (LT)

Medium White Bronze (WM) s

White Bronze (WL)

| Dark Bronze (BZ) - Our Dark Bronze patinas is   |
|-------------------------------------------------|
| hand applied on the metal to create a naturally |
| aged appearance. Dark bronze is a living finish |
| and will lighten where touched frequently.      |