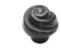

**AVAILABLE FINISHES** 

391 Rose Knob in Dark Bronze (BZ) 1 5/8" diameter

Bronze

Dark Bronze (BZ)

Distressed Black (TC) Light Bronze (LT)

Medium White Bronze (WM) s

White Bronze (WL)

| Dark Bronze (BZ) - Our Dark Bronze patinas is   |
|-------------------------------------------------|
| hand applied on the metal to create a naturally |
| aged appearance. Dark bronze is a living finish |
| and will lighten where touched frequently.      |