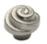

**AVAILABLE FINISHES** 

391 Rose Knob in Dark Bronze (BZ) 1 5/8" diameter

Bronze

Dark Bronze (BZ)

Distressed Black (TC) Light Bronze (LT)

Medium White Bronze (WM) s

White Bronze (WL)

| Dark Bronze (BZ) - Our Dark Bronze patinas is   |
|-------------------------------------------------|
| hand applied on the metal to create a naturally |
| aged appearance. Dark bronze is a living finish |
| and will lighten where touched frequently.      |