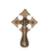

AshleyMorton

ARCHITECTURAL HARDWARE

6261 DROP PULL

6261 Drop Pull in Dark Bronze (BZ) n/a

MATERIAL Bronze

AVAILABLE FINISHES

Dark Bronze (BZ)

Light Bronze (LT)