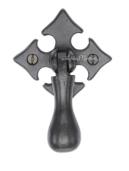

| Finish                 | Code    | Length             | Width  | Projection |
|------------------------|---------|--------------------|--------|------------|
| <b>Park Bronze</b>     | BZ.6261 | 3 1⁄2"             | 2 1⁄4" | 1"         |
| Tistressed Black       | TC.6261 | 3 1⁄2"             | 2 1⁄4" | 1"         |
| Light Bronze           | LT.6261 | 3 1⁄2"             | 2 1⁄4" | 1"         |
| Medium White<br>Bronze | WM.6261 | 3 1⁄2"             | 2 1⁄4" | 1"         |
| White Bronze           | WL.6261 | 3 <sup>1</sup> ⁄2" | 2 1⁄4" | 1"         |