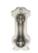

## **AVAILABLE FINISHES**

Dark Bronze (BZ)

Distressed Black (TC)

Light Bronze (LT)

Medium White Bronze (WM)

White Bronze (WL)

| Finish                 | Code    | Length       | Width              | Projection |
|------------------------|---------|--------------|--------------------|------------|
| Dark Bronze            | BZ.6263 | 3 ½"         | 1 <sup>3</sup> /ε" | 1"         |
| Distressed Black       | TC.6263 | 3 ½"         | 1 <sup>3</sup> ⁄g" | 1"         |
| Light Bronze           | LT.6263 | 3 ½"         | 1 <sup>3</sup> ⁄g" | 1"         |
| Medium White<br>Bronze | WM.6263 | 3 <b>½</b> " | 1 <sup>3</sup> ⁄8" | 1"         |
| White Bronze           | WL.6263 | 3 1/8"       | 1 <sup>3</sup> ⁄8" | 1"         |