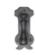

## 6263 DROP PULL

6263 Drop Pull in Dark Bronze (BZ) n/a

MATERIAL Bronze

Dark Bronze (BZ) - Our Dark Bronze patinas is

hand applied on the metal to create a naturally aged appearance. Dark bronze is a living finish and will lighten where touched frequently.