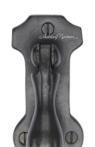

## 6263 DROP PULL

6263 Drop Pull in Dark Bronze (BZ) n/a

MATERIAL Bronze

Dark Bronze (BZ) - Our Dark Bronze patinas is

hand applied on the metal to create a naturally aged appearance. Dark bronze is a living finish and will lighten where touched frequently.