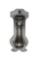

## 6263 DROP PULL

6263 Drop Pull in Dark Bronze (BZ) n/a

MATERIAL Bronze

Dark Bronze (BZ) - Our Dark Bronze patinas is

hand applied on the metal to create a naturally aged appearance. Dark bronze is a living finish and will lighten where touched frequently.