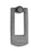

6265 Drop Pull in Dark Bronze (BZ) n/a



Bronze

## **AVAILABLE FINISHES**







Dark Bronze (BZ)

Distressed Black (TC) Light Bronze (LT)





Medium White Bronze (WM)

White Bronze (WL)

| Dark Bronze (BZ) - Our Dark Bronze patinas is   |
|-------------------------------------------------|
| hand applied on the metal to create a naturally |
| aged appearance. Dark bronze is a living finish |
| and will lighten where touched frequently.      |

| Finish                 | Code    | Length | Width              | Projection |
|------------------------|---------|--------|--------------------|------------|
| Dark Bronze            | BZ.6265 | 3 ½"   | 1 5/8"             | 1/2"       |
| Distressed Black       | TC.6265 | 3 ½"   | 1 <sup>5</sup> ⁄8" | 1/2"       |
| Light Bronze           | LT.6265 | 3 ½"   | 1 5/8"             | 1/2"       |
| Medium White<br>Bronze