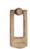

## **AVAILABLE FINISHES**

Dark Bronze (BZ)

Distressed Black (TC) Light Bronze (LT)

Medium White Bronze (WM)

White Bronze (WL)

| Dark Bronze (BZ) - Our Dark Bronze patinas is   |
|-------------------------------------------------|
| hand applied on the metal to create a naturally |
| aged appearance. Dark bronze is a living finish |
| and will lighten where touched frequently.      |