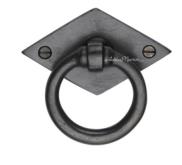

Ashley Morton\_

ARCHITECTURAL HARDWARE

6301 DIAMOND DROP PULL

6301 Diamond Drop Pull in Dark Bronze (BZ) n/a

MATERIAL Bronze

AVAILABLE FINISHES

Dark Bronze (BZ) Distressed Black (TC)

Light Bronze (LT)

| Finish                 | Code    | Length | Width              | Projection | Diameter |
|------------------------|---------|--------|--------------------|------------|----------|
| Dark Bronze            | BZ.6301 | 3"     | 2 7⁄8"             | 1"         | 2"       |
| Distressed Black       | TC.6301 | 3"     | 2 7⁄8"             | 1"         | 2"       |
| Light Bronze           | LT.6301 | 3"     | 2 7⁄8"             | 1"         | 2"       |
| Medium White<br>Bronze | WM.6301 | 3"     | 2 7⁄8"             | 1"         | 2"       |
| White Bronze           | WL.6301 | 3"     | 2 <sup>7</sup> ⁄8" | 1"         | 2"       |