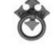

White Bronze (WL)

| Finish                 | Code    | Length | Width  | Projection |
|------------------------|---------|--------|--------|------------|
| Dark Bronze            | BZ.6331 | 2 1/4" | 2 1/4" | 1"         |
| Distressed Black       | TC.6331 | 2 1/4" | 2 1/4" | 1"         |
| Light Bronze           | LT.6331 | 2 1/4" | 2 1/4" | 1"         |
| Medium White<br>Bronze | WM.6331 | 2 1/4" | 2 1/4" | 1"         |
| White Bronze           | WL.6331 | 2 1/4" | 2 1/4" | 1"         |