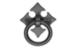

6331 FDL Drop Pull in Dark Bronze (BZ) n/a

Bronze

White Bronze (WL)

| Finish                 | Code    | Length | Width  | Projection |
|------------------------|---------|--------|--------|------------|
| Dark Bronze            | BZ.6331 | 2 1/4" | 2 1/4" | 1"         |
| Distressed Black       | TC.6331 | 2 1/4" | 2 1/4" | 1"         |
| Light Bronze           | LT.6331 | 2 1/4" | 2 1/4" | 1"         |
| Medium White<br>Bronze | WM.6331 | 2 1/4" | 2 1/4" | 1"         |
| White Bronze           | WL.6331 | 2 1/4" | 2 1/4" | 1"         |