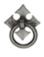

White Bronze (WL)

| Finish                 | Code    | Length | Width  | Projection |
|------------------------|---------|--------|--------|------------|
| Dark Bronze            | BZ.6331 | 2 1/4" | 2 1/4" | 1"         |
| Distressed Black       | TC.6331 | 2 1/4" | 2 1/4" | 1"         |
| Light Bronze           | LT.6331 | 2 1/4" | 2 1/4" | 1"         |
| Medium White<br>Bronze | WM.6331 | 2 1/4" | 2 1/4" | 1"         |
| White Bronze           | WL.6331 | 2 1/4" | 2 1/4" | 1"         |