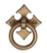

White Bronze (WL)

| Finish                 | Code    | Length | Width  | Projection |
|------------------------|---------|--------|--------|------------|
| Dark Bronze            | BZ.6331 | 2 1/4" | 2 1/4" | 1"         |
| Distressed Black       | TC.6331 | 2 1/4" | 2 1/4" | 1"         |
| Light Bronze           | LT.6331 | 2 1/4" | 2 1/4" | 1"         |
| Medium White<br>Bronze | WM.6331 | 2 1/4" | 2 1/4" | 1"         |
| White Bronze           | WL.6331 | 2 1/4" | 2 1/4" | 1"         |