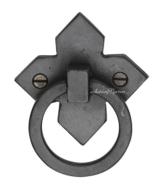

Ashley Morton

ARCHITECTURAL HARDWARE

6369 DROP PULL ON PLATE 6369 Drop Pull on Plate in Dark Bronze (BZ) n/a

MATERIAL Bronze

AVAILABLE FINISHES

Distressed Black (TC)

Light Bronze (LT)

Dark Bronze (BZ)

| Finish                 | Code    | Length | Width  | Projection |
|------------------------|---------|--------|--------|------------|
| Dark Bronze            | BZ.6369 | 2 1⁄4" | 2 1⁄4" | 1"         |
| bistressed Black       | TC.6369 | 2 1⁄4" | 2 1⁄4" | 1"         |
| Light Bronze           | LT.6369 | 2 1⁄4" | 2 1⁄4" | 1"         |
| Medium White<br>Bronze | WM.6369 | 2 1/4" | 2 1/4" | 1"         |
| White Bronze           | WL.6369 | 2 1⁄4" | 2 1⁄4" | 1"         |