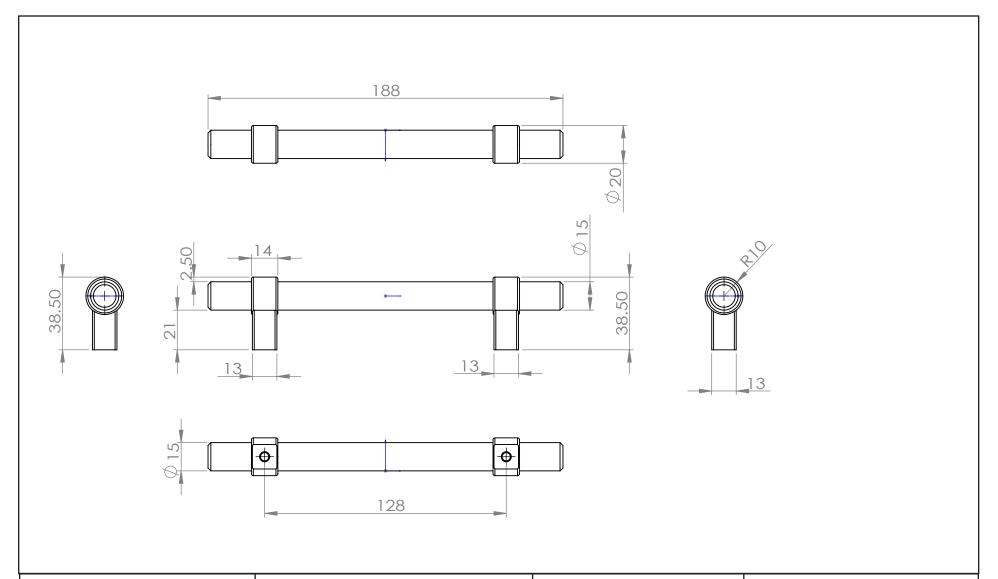

| PART NO. 5050-4MDB-P        | MATERIAL ALUMINUM                       | 1-2023                                                                                                                         | <b>≥</b> Berenson   |
|-----------------------------|-----------------------------------------|--------------------------------------------------------------------------------------------------------------------------------|---------------------|
| COLLECTION  RADIAL REIGN    | DESCRIPTION  RADIAL REIGN 128MM CC PULL | PROPRIETARY AND CONFIDENTIAL THE INFORMATION CONTAINED IN THIS DRAWING IS THE SOLE PROPERTY OF BERENSON CORP. ANY REPRODUCTION | <b>B</b> DCICIISOIL |
| UNIT OF MEASURE MILLIMETERS |                                         | IN PART OR AS A WHOLE WITHOUT THE WRITTEN PERMISSION OF BERENSON CORP IS PROHIBITED.                                           |                     |