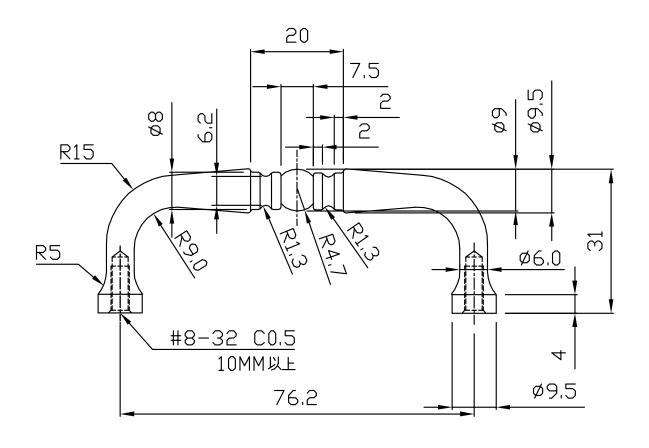

| PART NO.<br>0972-198-P        | MATERIAL ZINC                             | DATE <b>07-18-2018</b>                                                                                                         | Advantage<br>+Plus by<br>Berenson |
|-------------------------------|-------------------------------------------|--------------------------------------------------------------------------------------------------------------------------------|-----------------------------------|
| COLLECTION ADVANTAGE PLUS TWO | DESCRIPTION  ADVANTAGE PLUS TWO 3 INCH CC | PROPRIETARY AND CONFIDENTIAL THE INFORMATION CONTAINED IN THIS DRAWING IS THE SOLE PROPERTY OF BERENSON CORP. ANY REPRODUCTION |                                   |
| UNIT OF MEASURE MILLIMETERS   | BLACK NICKEL SPINDLE PULL                 | IN PART OR AS A WHOLE WITHOUT THE WRITTEN PERMISSION OF BERENSON CORP IS PROHIBITED.                                           |                                   |