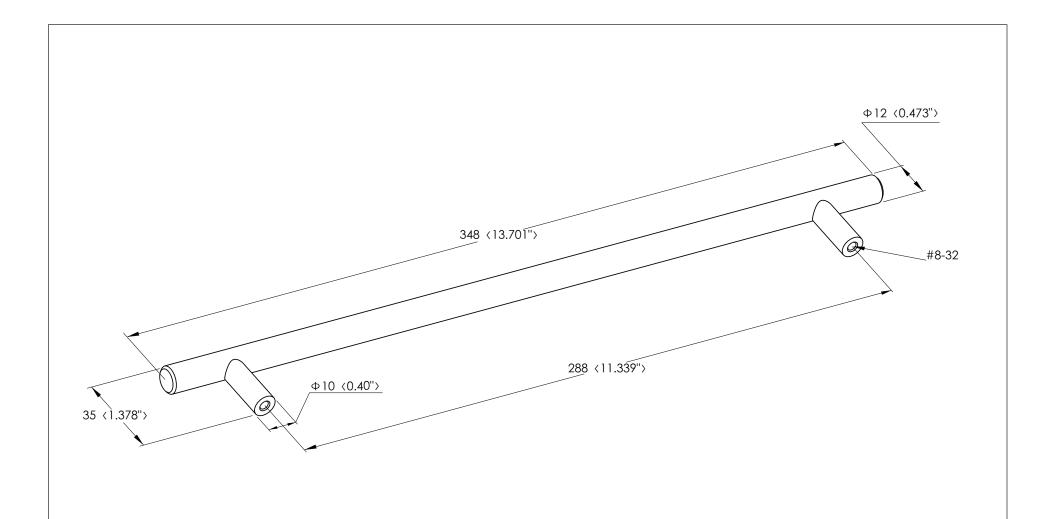

| PART NO. 1128-2BPN-P                 | MATERIAL STEEL                            | DATE<br>07-18-2018                                                                                                             | <b>≥</b> Berenson <sub>™</sub> |
|--------------------------------------|-------------------------------------------|--------------------------------------------------------------------------------------------------------------------------------|--------------------------------|
| COLLECTION TEMPO                     | DESCRIPTION TEMPO 288MM CC BRUSHED NICKEL | PROPRIETARY AND CONFIDENTIAL THE INFORMATION CONTAINED IN THIS DRAWING IS THE SOLE PROPERTY OF BERENSON CORP. ANY REPRODUCTION | <b>B</b> CICIISOIL M           |
| UNIT OF MEASURE MILLIMETERS (INCHES) | BAR APPLIANCE PULL                        | IN PART OR AS A WHOLE WITHOUT THE WRITTEN PERMISSION OF BERENSON CORP IS PROHIBITED.                                           |                                |