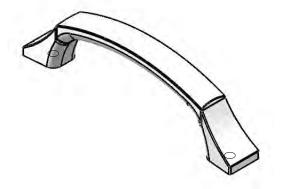

| PART NO.<br>1206-1BPN-P     | MATERIAL ZINC                           | DATE<br>07-18-2018                                                                                                             | <b>≥</b> Berenson <sub>-</sub>    |
|-----------------------------|-----------------------------------------|--------------------------------------------------------------------------------------------------------------------------------|-----------------------------------|
| COLLECTION EPOCH EDGE       | DESCRIPTION  EPOCH EDGE 96MM CC BRUSHED | PROPRIETARY AND CONFIDENTIAL THE INFORMATION CONTAINED IN THIS DRAWING IS THE SOLE PROPERTY OF BERENSON CORP. ANY REPRODUCTION | <b>B B</b> CICIISOIL <sup>M</sup> |
| UNIT OF MEASURE MILLIMETERS | NICKEL PULL                             | IN PART OR AS A WHOLE WITHOUT THE WRITTEN PERMISSION OF BERENSON CORP IS PROHIBITED.                                           |                                   |