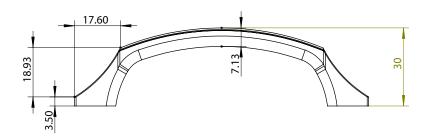

| PART NO.<br>1206-1BPN-P     | MATERIAL ZINC                           | DATE<br>07-18-2018                                                                                                             | <b>≥</b> Berenson <sub>-</sub>    |
|-----------------------------|-----------------------------------------|--------------------------------------------------------------------------------------------------------------------------------|-----------------------------------|
| COLLECTION EPOCH EDGE       | DESCRIPTION  EPOCH EDGE 96MM CC BRUSHED | PROPRIETARY AND CONFIDENTIAL THE INFORMATION CONTAINED IN THIS DRAWING IS THE SOLE PROPERTY OF BERENSON CORP. ANY REPRODUCTION | <b>B B</b> CICIISOIL <sup>M</sup> |
| UNIT OF MEASURE MILLIMETERS | NICKEL PULL                             | IN PART OR AS A WHOLE WITHOUT THE WRITTEN PERMISSION OF BERENSON CORP IS PROHIBITED.                                           |                                   |