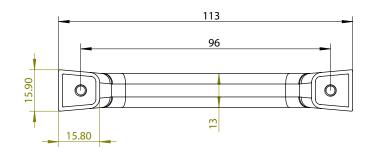

| PART NO.<br>1206-1BPN-P     | MATERIAL ZINC                           | DATE<br>07-18-2018                                                                                                             | <b>≥</b> Berenson <sub>-</sub>    |
|-----------------------------|-----------------------------------------|--------------------------------------------------------------------------------------------------------------------------------|-----------------------------------|
| COLLECTION EPOCH EDGE       | DESCRIPTION  EPOCH EDGE 96MM CC BRUSHED | PROPRIETARY AND CONFIDENTIAL THE INFORMATION CONTAINED IN THIS DRAWING IS THE SOLE PROPERTY OF BERENSON CORP. ANY REPRODUCTION | <b>B B</b> CICIISOIL <sup>M</sup> |
| UNIT OF MEASURE MILLIMETERS | NICKEL PULL                             | IN PART OR AS A WHOLE WITHOUT THE WRITTEN PERMISSION OF BERENSON CORP IS PROHIBITED.                                           |                                   |