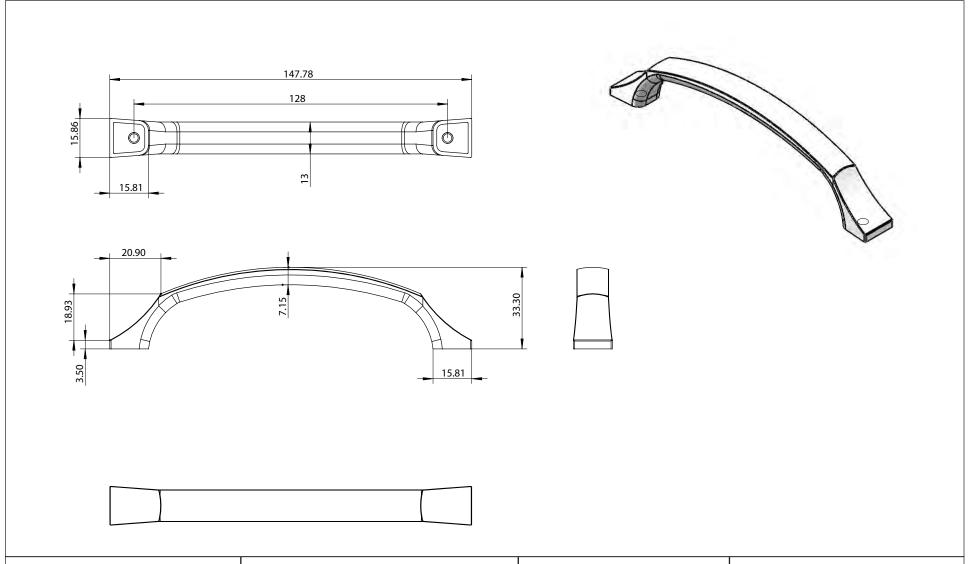

| PART NO. 1212-1BPN-P        | MATERIAL ZINC                            | DATE<br>07-18-2018                                                                                                             | <b>≥</b> Berenson     |
|-----------------------------|------------------------------------------|--------------------------------------------------------------------------------------------------------------------------------|-----------------------|
| COLLECTION EPOCH EDGE       | DESCRIPTION  EPOCH EDGE 128MM CC BRUSHED | PROPRIETARY AND CONFIDENTIAL THE INFORMATION CONTAINED IN THIS DRAWING IS THE SOLE PROPERTY OF BERENSON CORP. ANY REPRODUCTION | <b>B BCICIISOIL</b> M |
| UNIT OF MEASURE MILLIMETERS | NICKEL PULL                              | IN PART OR AS A WHOLE WITHOUT THE WRITTEN PERMISSION OF BERENSON CORP IS PROHIBITED.                                           |                       |