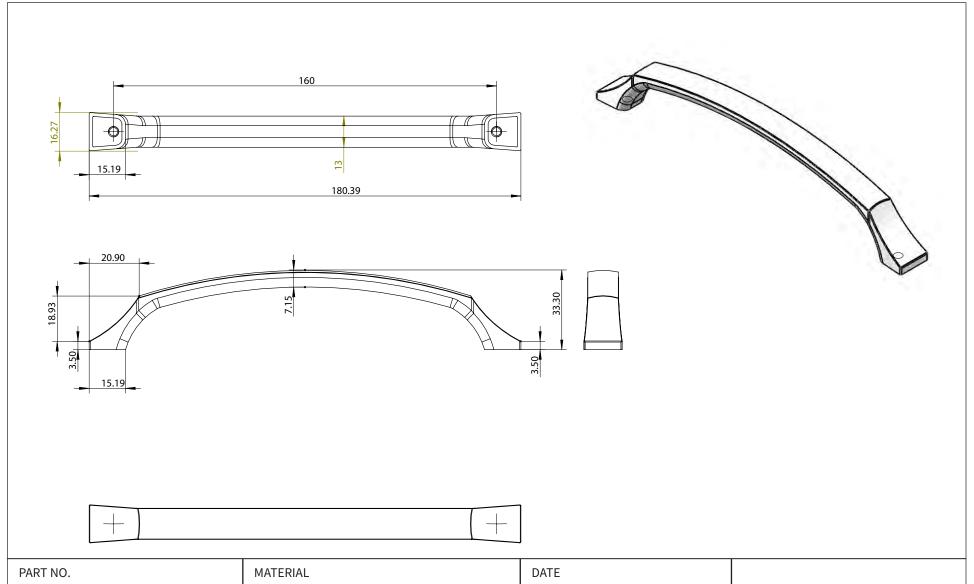

| PART NO. 1218-1BPN-P        | MATERIAL ZINC                            | DATE<br>07-18-2018                                                                                                             | <b>≧</b> Berenson <sub>™</sub> |
|-----------------------------|------------------------------------------|--------------------------------------------------------------------------------------------------------------------------------|--------------------------------|
| COLLECTION EPOCH EDGE       | DESCRIPTION  EPOCH EDGE 160MM CC BRUSHED | PROPRIETARY AND CONFIDENTIAL THE INFORMATION CONTAINED IN THIS DRAWING IS THE SOLE PROPERTY OF BERENSON CORP. ANY REPRODUCTION | <b>B</b> BCICIISOIL M          |
| UNIT OF MEASURE MILLIMETERS | NICKEL PULL                              | IN PART OR AS A WHOLE WITHOUT THE WRITTEN PERMISSION OF BERENSON CORP IS PROHIBITED.                                           |                                |