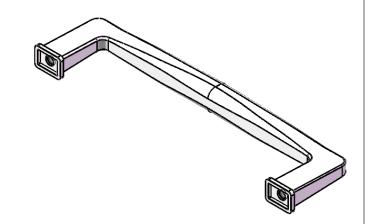

| PART NO. 1248-1BPN-P        | MATERIAL ZINC                             | DATE<br>07-18-2018                                                                                                             | <b>≥</b> Berenson     |
|-----------------------------|-------------------------------------------|--------------------------------------------------------------------------------------------------------------------------------|-----------------------|
| COLLECTION SUBTLE SURGE     | DESCRIPTION SUBTLE SURGE 128MM CC BRUSHED | PROPRIETARY AND CONFIDENTIAL THE INFORMATION CONTAINED IN THIS DRAWING IS THE SOLE PROPERTY OF BERENSON CORP. ANY REPRODUCTION | <b>B</b> BCICIISOIL M |
| UNIT OF MEASURE MILLIMETERS | NICKEL PULL                               | IN PART OR AS A WHOLE WITHOUT THE WRITTEN PERMISSION OF BERENSON CORP IS PROHIBITED.                                           |                       |