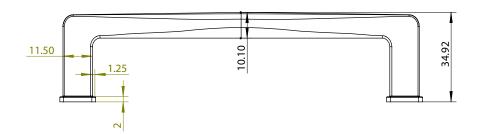

| PART NO. 1248-1BPN-P        | MATERIAL ZINC                             | DATE<br>07-18-2018                                                                                                             | <b>≥</b> Berenson     |
|-----------------------------|-------------------------------------------|--------------------------------------------------------------------------------------------------------------------------------|-----------------------|
| COLLECTION SUBTLE SURGE     | DESCRIPTION SUBTLE SURGE 128MM CC BRUSHED | PROPRIETARY AND CONFIDENTIAL THE INFORMATION CONTAINED IN THIS DRAWING IS THE SOLE PROPERTY OF BERENSON CORP. ANY REPRODUCTION | <b>B</b> BCICIISOIL M |
| UNIT OF MEASURE MILLIMETERS | NICKEL PULL                               | IN PART OR AS A WHOLE WITHOUT THE WRITTEN PERMISSION OF BERENSON CORP IS PROHIBITED.                                           |                       |