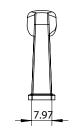

| PART NO. 1248-1BPN-P        | MATERIAL ZINC                             | DATE<br>07-18-2018                                                                                                             | <b>≥</b> Berenson     |
|-----------------------------|-------------------------------------------|--------------------------------------------------------------------------------------------------------------------------------|-----------------------|
| COLLECTION SUBTLE SURGE     | DESCRIPTION SUBTLE SURGE 128MM CC BRUSHED | PROPRIETARY AND CONFIDENTIAL THE INFORMATION CONTAINED IN THIS DRAWING IS THE SOLE PROPERTY OF BERENSON CORP. ANY REPRODUCTION | <b>B</b> BCICIISOIL M |
| UNIT OF MEASURE MILLIMETERS | NICKEL PULL                               | IN PART OR AS A WHOLE WITHOUT THE WRITTEN PERMISSION OF BERENSON CORP IS PROHIBITED.                                           |                       |