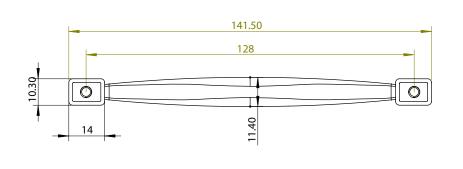

| PART NO. 1248-1BPN-P        | MATERIAL ZINC                             | DATE<br>07-18-2018                                                                                                             | <b>≥</b> Berenson     |
|-----------------------------|-------------------------------------------|--------------------------------------------------------------------------------------------------------------------------------|-----------------------|
| COLLECTION SUBTLE SURGE     | DESCRIPTION SUBTLE SURGE 128MM CC BRUSHED | PROPRIETARY AND CONFIDENTIAL THE INFORMATION CONTAINED IN THIS DRAWING IS THE SOLE PROPERTY OF BERENSON CORP. ANY REPRODUCTION | <b>B</b> BCICIISOIL M |
| UNIT OF MEASURE MILLIMETERS | NICKEL PULL                               | IN PART OR AS A WHOLE WITHOUT THE WRITTEN PERMISSION OF BERENSON CORP IS PROHIBITED.                                           |                       |