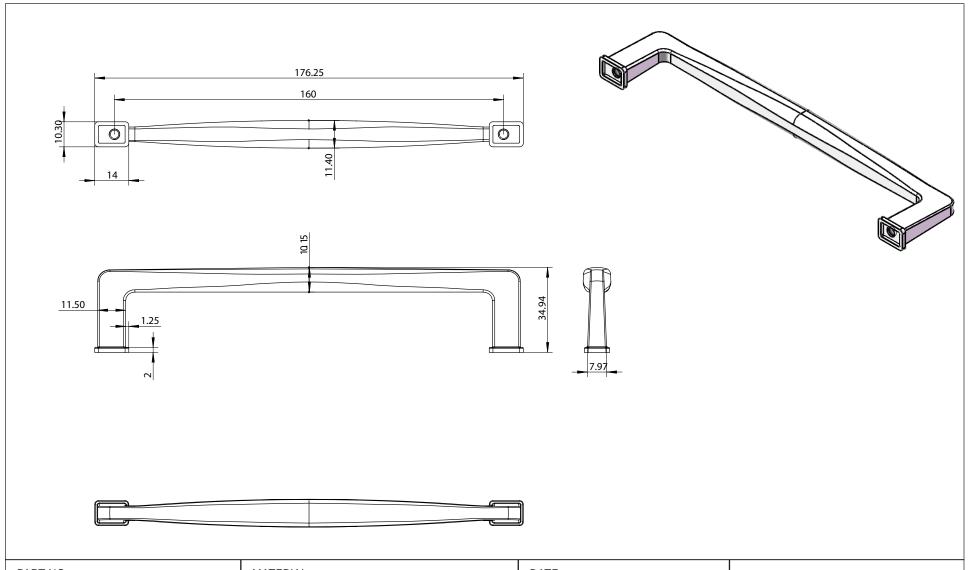

| PART NO. 1254-1BPN-P        | MATERIAL ZINC                             | DATE <b>07-18-2018</b>                                                                                                         | <b>≥</b> Berenson <sub>-</sub> |
|-----------------------------|-------------------------------------------|--------------------------------------------------------------------------------------------------------------------------------|--------------------------------|
| COLLECTION SUBTLE SURGE     | DESCRIPTION SUBTLE SURGE 160MM CC BRUSHED | PROPRIETARY AND CONFIDENTIAL THE INFORMATION CONTAINED IN THIS DRAWING IS THE SOLE PROPERTY OF BERENSON CORP. ANY REPRODUCTION | <b>B BCICIISOIL</b> M          |
| UNIT OF MEASURE MILLIMETERS | NICKEL PULL                               | IN PART OR AS A WHOLE WITHOUT THE WRITTEN PERMISSION OF BERENSON CORP IS PROHIBITED.                                           |                                |