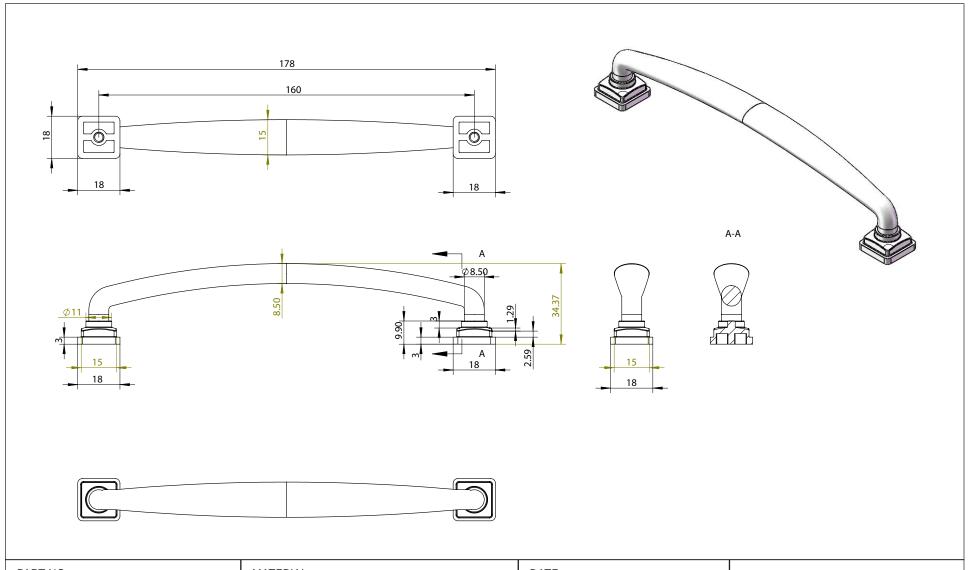

| PART NO.<br>1290-1BPN-P         | MATERIAL ZINC                 | DATE<br>07-18-2018                                                                                                   | <b>≥</b> Berenson     |
|---------------------------------|-------------------------------|----------------------------------------------------------------------------------------------------------------------|-----------------------|
| COLLECTION TAILORED TRADITIONAL | TAILORED TRADITIONAL 160MM CC | PROPRIETARY AND CONFIDENTIAL THE INFORMATION CONTAINED IN THIS DRAWING IS THE SOLE PROPERTY OF                       | <b>B</b> BCICIISOIL M |
| UNIT OF MEASURE MILLIMETERS     | BRUSHED NICKEL PULL           | BERENSON CORP. ANY REPRODUCTION IN PART OR AS A WHOLE WITHOUT THE WRITTEN PERMISSION OF BERENSON CORP IS PROHIBITED. |                       |