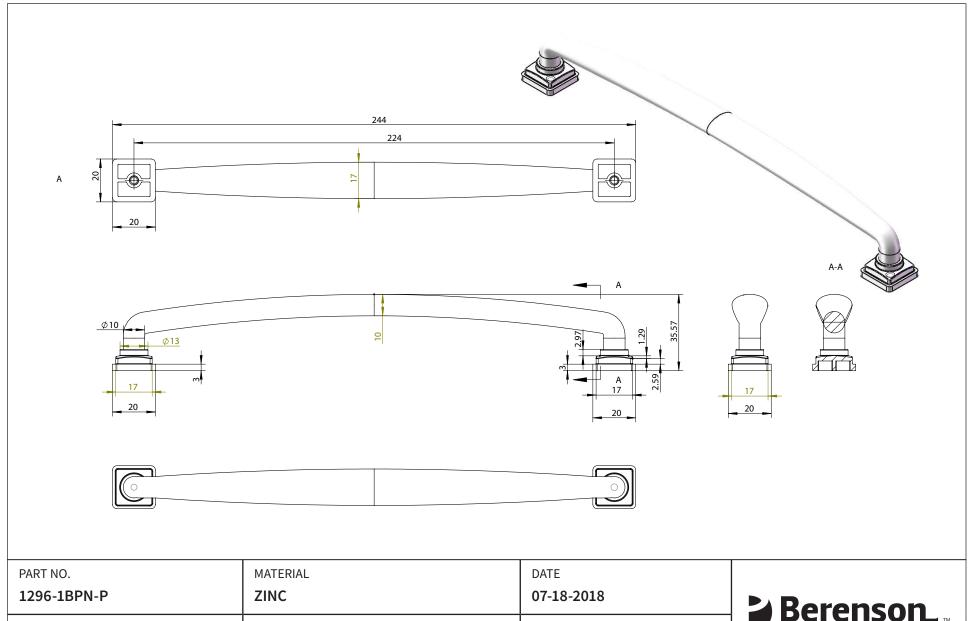

| PART NO.<br>1296-1BPN-P         | MATERIAL ZINC                 | DATE <b>07-18-2018</b>                                                                                                         | <b>≥</b> Berenson    |
|---------------------------------|-------------------------------|--------------------------------------------------------------------------------------------------------------------------------|----------------------|
| COLLECTION TAILORED TRADITIONAL | TAILORED TRADITIONAL 224MM CC | PROPRIETARY AND CONFIDENTIAL THE INFORMATION CONTAINED IN THIS DRAWING IS THE SOLE PROPERTY OF BERENSON CORP. ANY REPRODUCTION | <b>D</b> CICIISOIL M |
| UNIT OF MEASURE MILLIMETERS     | BRUSHED NICKEL APPLIANCE PULL | IN PART OR AS A WHOLE WITHOUT THE WRITTEN PERMISSION OF BERENSON CORP IS PROHIBITED.                                           |                      |