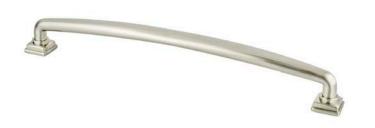

## 1296-1BPN-P

Tailored Traditional 224mm CC Brushed Nickel Appliance Pull

## **Product Specifications**

| Collection        | TAILORED TRADITIONAL | Length                                                     | 9 5/8IN. |
|-------------------|----------------------|------------------------------------------------------------|----------|
| Product Type      | APPLIANCE PULL       | Width                                                      | 13/16IN. |
| Finish            | BRUSHED NICKEL       | Height                                                     | 1 3/8IN. |
| Material          | ZINC                 | Base                                                       | 13/16IN. |
| Country of Origin | CHINA                | Тар                                                        | 8-32     |
| Center to Center  | 224MM                | All dimensions listed in inches unless otherwise specified |          |