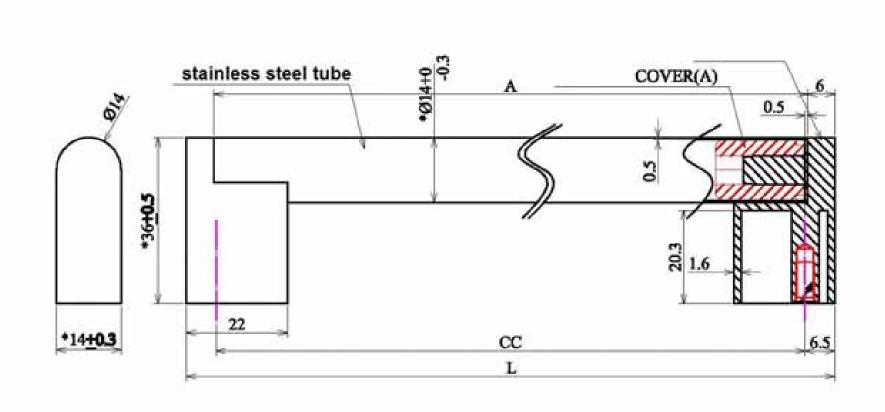

| PART NO.<br>2022-90SS-P     | MATERIAL  STAINLESS STEEL                    | DATE <b>07-18-2018</b>                                                                                               | <b>≥</b> Berenson <sub>-</sub> |
|-----------------------------|----------------------------------------------|----------------------------------------------------------------------------------------------------------------------|--------------------------------|
| COLLECTION STUDIO           | DESCRIPTION  STUDIO 160MM CC STAINLESS STEEL | PROPRIETARY AND CONFIDENTIAL THE INFORMATION CONTAINED IN THIS DRAWING IS THE SOLE PROPERTY OF                       | <b>B</b> BCICIISOIL M          |
| UNIT OF MEASURE MILLIMETERS | PULL                                         | BERENSON CORP. ANY REPRODUCTION IN PART OR AS A WHOLE WITHOUT THE WRITTEN PERMISSION OF BERENSON CORP IS PROHIBITED. |                                |