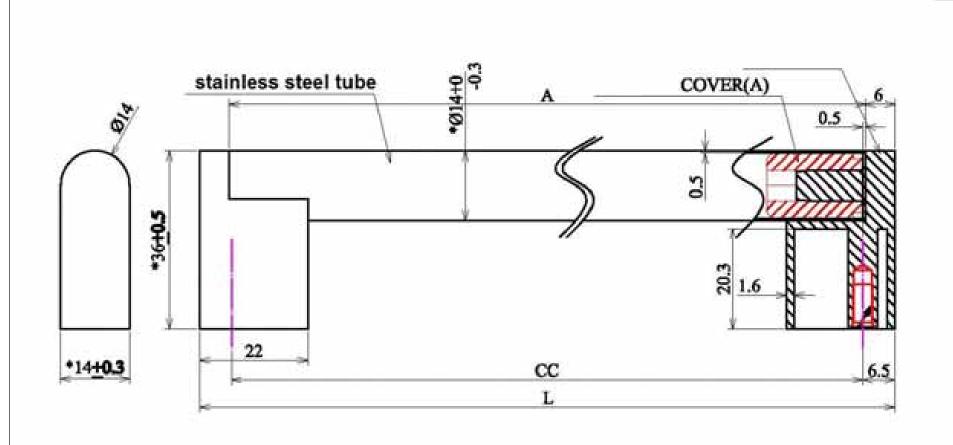

| PART NO.<br>2024-90SS-P     | MATERIAL STAINLESS STEEL                     | DATE<br>07-18-2018                                                                                                             | <b>≥</b> Berenson <sub>™</sub> |
|-----------------------------|----------------------------------------------|--------------------------------------------------------------------------------------------------------------------------------|--------------------------------|
| COLLECTION STUDIO           | DESCRIPTION  STUDIO 224MM CC STAINLESS STEEL | PROPRIETARY AND CONFIDENTIAL THE INFORMATION CONTAINED IN THIS DRAWING IS THE SOLE PROPERTY OF BERENSON CORP. ANY REPRODUCTION | <b>B</b> BCICIISOIL M          |
| UNIT OF MEASURE MILLIMETERS | APPLIANCE PULL                               | IN PART OR AS A WHOLE WITHOUT THE WRITTEN PERMISSION OF BERENSON CORP IS PROHIBITED.                                           |                                |