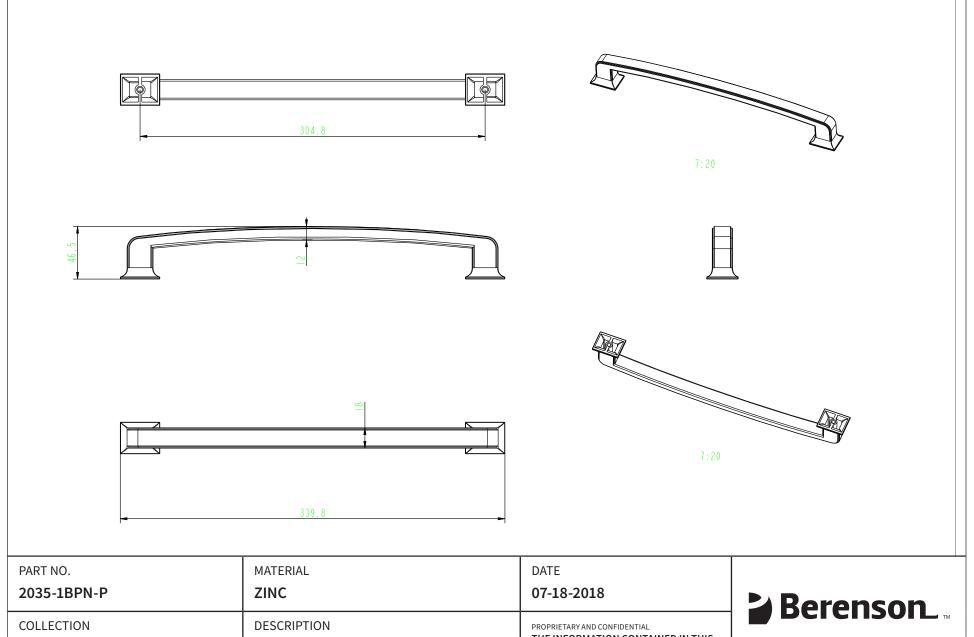

| 2035-1BPN-P                 | ZINC                                       | 07-18-2018                                                                                                           | <b>≧</b> Berenson_ ™  |
|-----------------------------|--------------------------------------------|----------------------------------------------------------------------------------------------------------------------|-----------------------|
| COLLECTION HEARTHSTONE      | DESCRIPTION HEARTHSTONE 12 INCH CC BRUSHED | PROPRIETARY AND CONFIDENTIAL THE INFORMATION CONTAINED IN THIS DRAWING IS THE SOLE PROPERTY OF                       | <b>D</b> CICIISOIL TM |
| UNIT OF MEASURE MILLIMETERS | NICKEL APPLIANCE PULL                      | BERENSON CORP. ANY REPRODUCTION IN PART OR AS A WHOLE WITHOUT THE WRITTEN PERMISSION OF BERENSON CORP IS PROHIBITED. |                       |