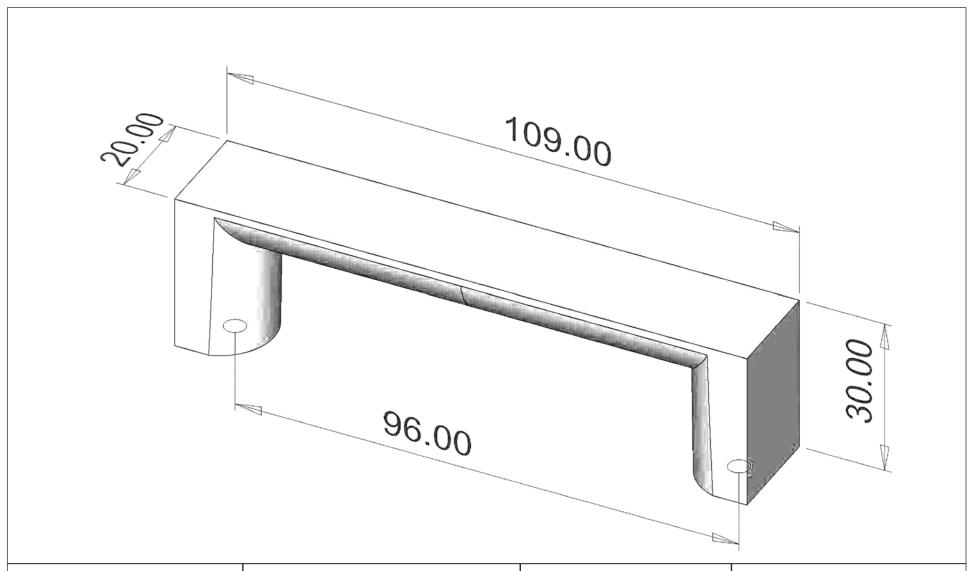

| PART NO.                    | MATERIAL                                    | DATE                                                                                                                           |                       |
|-----------------------------|---------------------------------------------|--------------------------------------------------------------------------------------------------------------------------------|-----------------------|
| 2085-4BPN-P                 | ALUMINUM                                    | 07-18-2018                                                                                                                     | <b>Berenson</b>       |
| COLLECTION ELEVATE          | DESCRIPTION  ELEVATE 96MM CC BRUSHED NICKEL | PROPRIETARY AND CONFIDENTIAL THE INFORMATION CONTAINED IN THIS DRAWING IS THE SOLE PROPERTY OF BERENSON CORP. ANY REPRODUCTION | <b>B</b> BCICIISOIL M |
| UNIT OF MEASURE MILLIMETERS | PULL                                        | IN PART OR AS A WHOLE WITHOUT THE WRITTEN PERMISSION OF BERENSON CORP IS PROHIBITED.                                           |                       |