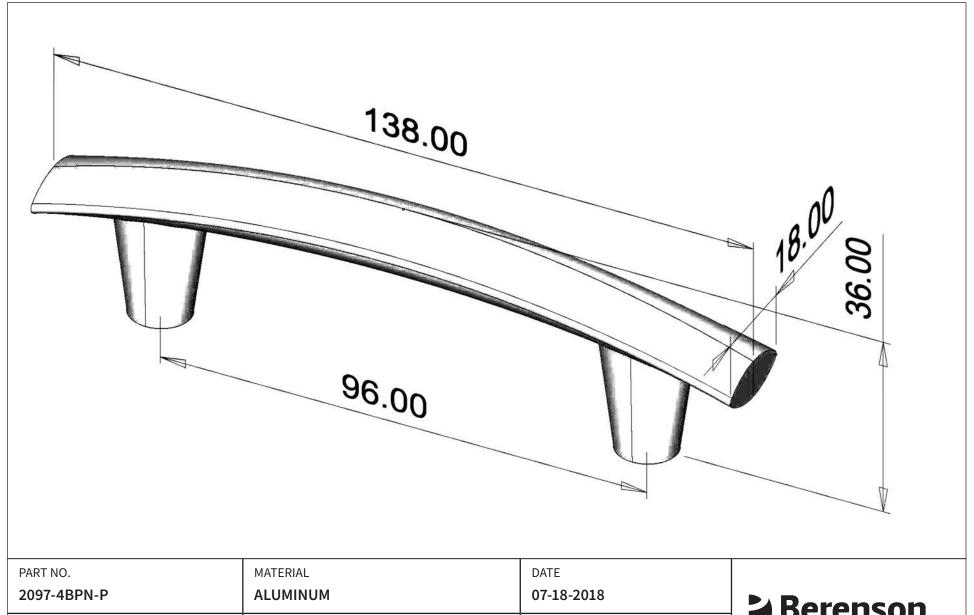

| PART NO.<br>2097-4BPN-P     | MATERIAL ALUMINUM                          | DATE <b>07-18-2018</b>                                                                                               | <b>≧</b> Berenson <sub>™</sub> |
|-----------------------------|--------------------------------------------|----------------------------------------------------------------------------------------------------------------------|--------------------------------|
| COLLECTION MEADOW           | DESCRIPTION  MEADOW 96MM CC BRUSHED NICKEL | PROPRIETARY AND CONFIDENTIAL THE INFORMATION CONTAINED IN THIS DRAWING IS THE SOLE PROPERTY OF                       | DCICII30IL TM                  |
| UNIT OF MEASURE MILLIMETERS | PULL                                       | BERENSON CORP. ANY REPRODUCTION IN PART OR AS A WHOLE WITHOUT THE WRITTEN PERMISSION OF BERENSON CORP IS PROHIBITED. |                                |