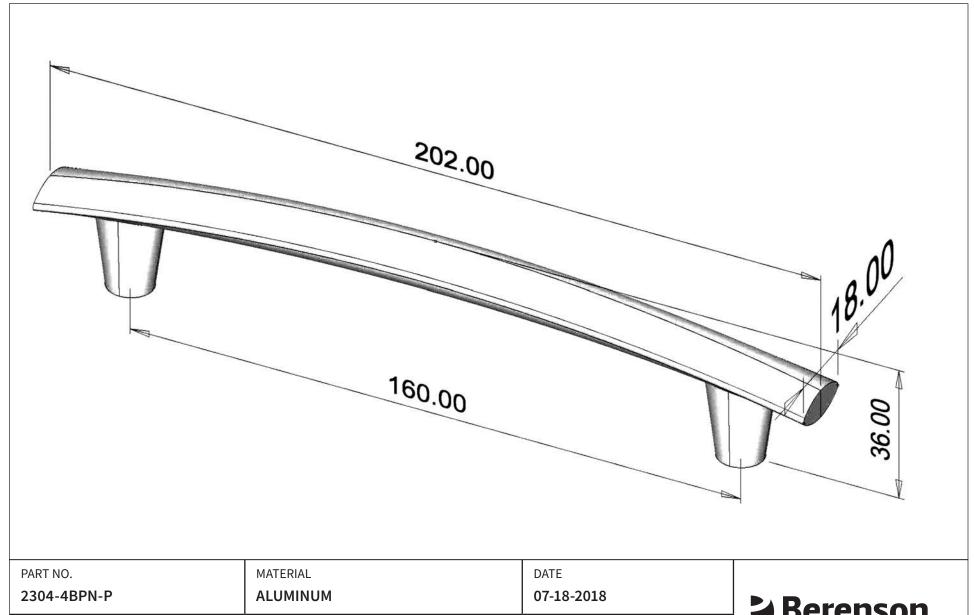

| PART NO.<br>2304-4BPN-P     | MATERIAL ALUMINUM                           | DATE<br>07-18-2018                                                                                                   | <b>≧</b> Berenson <sub>-</sub> ™ |
|-----------------------------|---------------------------------------------|----------------------------------------------------------------------------------------------------------------------|----------------------------------|
| COLLECTION MEADOW           | DESCRIPTION  MEADOW 160MM CC BRUSHED NICKEL | PROPRIETARY AND CONFIDENTIAL THE INFORMATION CONTAINED IN THIS DRAWING IS THE SOLE PROPERTY OF                       | <b>B</b> BCICIISOIL M            |
| UNIT OF MEASURE MILLIMETERS | PULL                                        | BERENSON CORP. ANY REPRODUCTION IN PART OR AS A WHOLE WITHOUT THE WRITTEN PERMISSION OF BERENSON CORP IS PROHIBITED. |                                  |