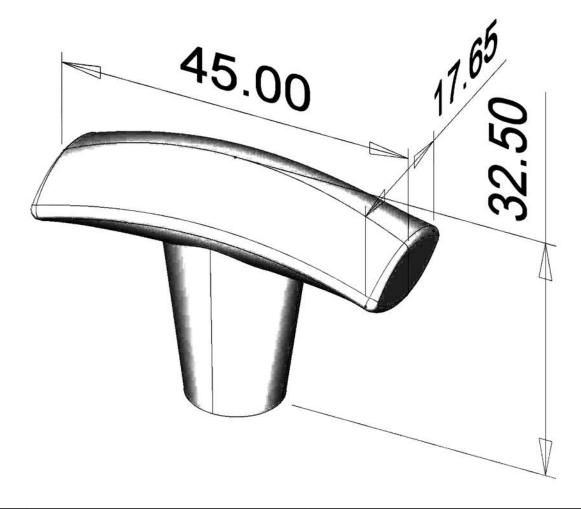

| PART NO.<br>2310-1BPN-P     | MATERIAL ZINC                           | DATE<br>07-18-2018                                                                                                             | <b>≥</b> Berenson <sub>-</sub> |
|-----------------------------|-----------------------------------------|--------------------------------------------------------------------------------------------------------------------------------|--------------------------------|
| COLLECTION MEADOW           | DESCRIPTION  MEADOW BRUSHED NICKEL KNOB | PROPRIETARY AND CONFIDENTIAL THE INFORMATION CONTAINED IN THIS DRAWING IS THE SOLE PROPERTY OF BERENSON CORP. ANY REPRODUCTION | DCI CI SOIL TM                 |
| UNIT OF MEASURE MILLIMETERS |                                         | IN PART OR AS A WHOLE WITHOUT THE WRITTEN PERMISSION OF BERENSON CORP IS PROHIBITED.                                           |                                |