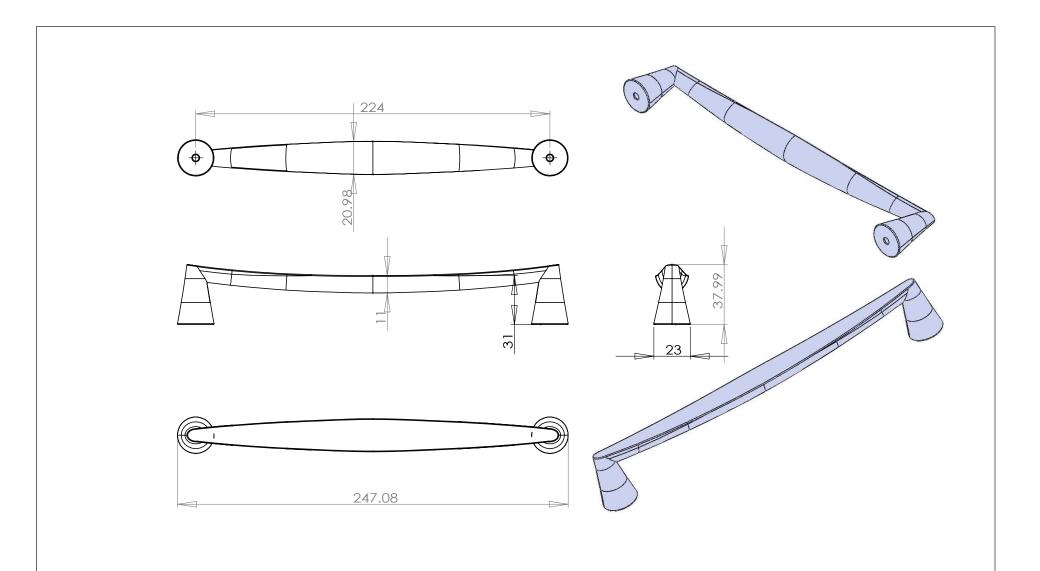

| PART NO.<br>2352-1BPN-P     | MATERIAL ZINC                                | DATE<br>07-18-2018                                                                                                             | <b>≥</b> Berenson <sub>-</sub> |
|-----------------------------|----------------------------------------------|--------------------------------------------------------------------------------------------------------------------------------|--------------------------------|
| COLLECTION  DOMESTIC BLISS  | DESCRIPTION  DOMESTIC BLISS 224MM CC BRUSHED | PROPRIETARY AND CONFIDENTIAL THE INFORMATION CONTAINED IN THIS DRAWING IS THE SOLE PROPERTY OF BERENSON CORP. ANY REPRODUCTION | <b>B B</b> CICIISOIL M         |
| UNIT OF MEASURE MILLIMETERS | NICKEL APPLIANCE PULL                        | IN PART OR AS A WHOLE WITHOUT THE WRITTEN PERMISSION OF BERENSON CORP IS PROHIBITED.                                           |                                |