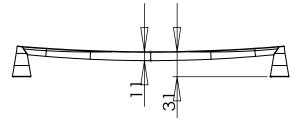

| PART NO.  2356-1BPN-P       | MATERIAL ZINC                                | DATE<br>07-18-2018                                                                                                             | <b>Berenson</b> <sub>™</sub> |
|-----------------------------|----------------------------------------------|--------------------------------------------------------------------------------------------------------------------------------|------------------------------|
| COLLECTION  DOMESTIC BLISS  | DESCRIPTION  DOMESTIC BLISS 320MM CC BRUSHED | PROPRIETARY AND CONFIDENTIAL THE INFORMATION CONTAINED IN THIS DRAWING IS THE SOLE PROPERTY OF BERENSON CORP. ANY REPRODUCTION |                              |
| UNIT OF MEASURE MILLIMETERS | NICKEL APPLIANCE PULL                        | IN PART OR AS A WHOLE WITHOUT THE WRITTEN PERMISSION OF BERENSON CORP IS PROHIBITED.                                           |                              |