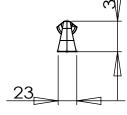

| PART NO.  2356-1BPN-P       | MATERIAL ZINC                                | DATE<br>07-18-2018                                                                                                             | <b>Berenson</b> <sub>™</sub> |
|-----------------------------|----------------------------------------------|--------------------------------------------------------------------------------------------------------------------------------|------------------------------|
| COLLECTION  DOMESTIC BLISS  | DESCRIPTION  DOMESTIC BLISS 320MM CC BRUSHED | PROPRIETARY AND CONFIDENTIAL THE INFORMATION CONTAINED IN THIS DRAWING IS THE SOLE PROPERTY OF BERENSON CORP. ANY REPRODUCTION |                              |
| UNIT OF MEASURE MILLIMETERS | NICKEL APPLIANCE PULL                        | IN PART OR AS A WHOLE WITHOUT THE WRITTEN PERMISSION OF BERENSON CORP IS PROHIBITED.                                           |                              |