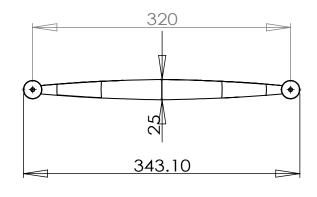

| PART NO.  2356-1BPN-P       | MATERIAL ZINC                                | DATE<br>07-18-2018                                                                                                             | <b>Berenson</b> <sub>™</sub> |
|-----------------------------|----------------------------------------------|--------------------------------------------------------------------------------------------------------------------------------|------------------------------|
| COLLECTION  DOMESTIC BLISS  | DESCRIPTION  DOMESTIC BLISS 320MM CC BRUSHED | PROPRIETARY AND CONFIDENTIAL THE INFORMATION CONTAINED IN THIS DRAWING IS THE SOLE PROPERTY OF BERENSON CORP. ANY REPRODUCTION |                              |
| UNIT OF MEASURE MILLIMETERS | NICKEL APPLIANCE PULL                        | IN PART OR AS A WHOLE WITHOUT THE WRITTEN PERMISSION OF BERENSON CORP IS PROHIBITED.                                           |                              |