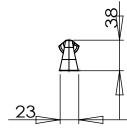

| PART NO.  2356-1BPN-P       | MATERIAL ZINC                                | DATE<br>07-18-2018                                                                                                             | <b>Berenson</b> <sub>™</sub> |
|-----------------------------|----------------------------------------------|--------------------------------------------------------------------------------------------------------------------------------|------------------------------|
| COLLECTION  DOMESTIC BLISS  | DESCRIPTION  DOMESTIC BLISS 320MM CC BRUSHED | PROPRIETARY AND CONFIDENTIAL THE INFORMATION CONTAINED IN THIS DRAWING IS THE SOLE PROPERTY OF BERENSON CORP. ANY REPRODUCTION |                              |
| UNIT OF MEASURE MILLIMETERS | NICKEL APPLIANCE PULL                        | IN PART OR AS A WHOLE WITHOUT THE WRITTEN PERMISSION OF BERENSON CORP IS PROHIBITED.                                           |                              |