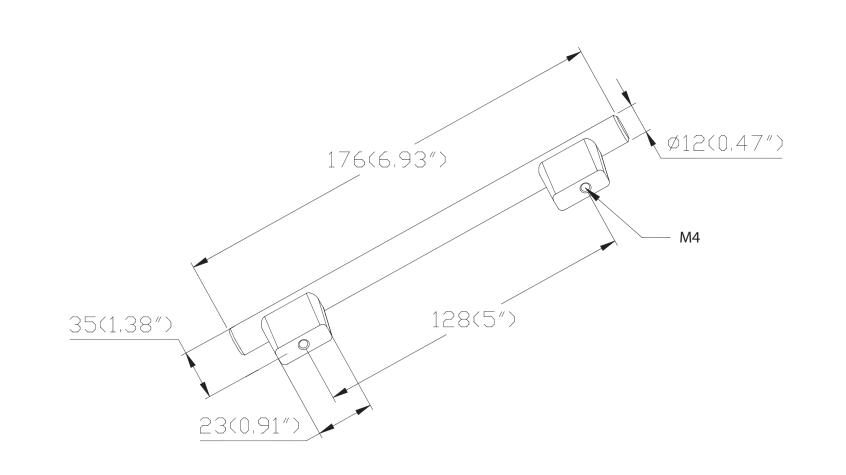

| PART NO.<br><b>2959-1ALU-C</b>          | MATERIAL<br>ZINC                                  | DATE<br><b>07-18-2018</b>                                                                                                                                                                                                             | Berenson. |
|-----------------------------------------|---------------------------------------------------|---------------------------------------------------------------------------------------------------------------------------------------------------------------------------------------------------------------------------------------|-----------|
| COLLECTION<br>EUROLINE                  | DESCRIPTION<br>EUROLINE 128MM CC ALUMINUM<br>PULL | PROPRIETARY AND CONFIDENTIAL<br>THE INFORMATION CONTAINED IN THIS<br>DRAWING IS THE SOLE PROPERTY OF<br>BERENSON CORP. ANY REPRODUCTION<br>IN PART OR AS A WHOLE WITHOUT THE<br>WRITTEN PERMISSION OF BERENSON<br>CORP IS PROHIBITED. |           |
| UNIT OF MEASURE<br>MILLIMETERS (INCHES) |                                                   |                                                                                                                                                                                                                                       |           |