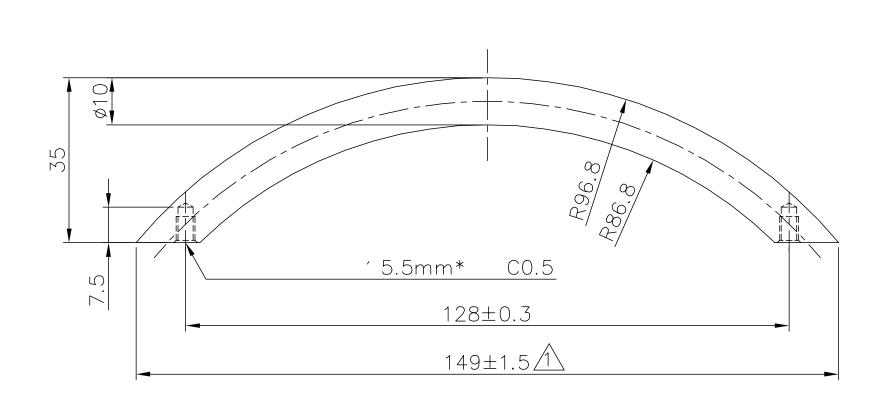

| PART NO.<br><b>4137-2055-P</b> | MATERIAL STEEL                             | DATE<br>07-18-2018                                                                                                             | <b>≥</b> Berenson <sub>-</sub> |
|--------------------------------|--------------------------------------------|--------------------------------------------------------------------------------------------------------------------------------|--------------------------------|
| COLLECTION ALTO                | DESCRIPTION ALTO 128MM CC MATTE BLACK PULL | PROPRIETARY AND CONFIDENTIAL THE INFORMATION CONTAINED IN THIS DRAWING IS THE SOLE PROPERTY OF BERENSON CORP. ANY REPRODUCTION | DCICIISOIL TM                  |
| UNIT OF MEASURE MILLIMETERS    |                                            | IN PART OR AS A WHOLE WITHOUT THE WRITTEN PERMISSION OF BERENSON CORP IS PROHIBITED.                                           |                                |