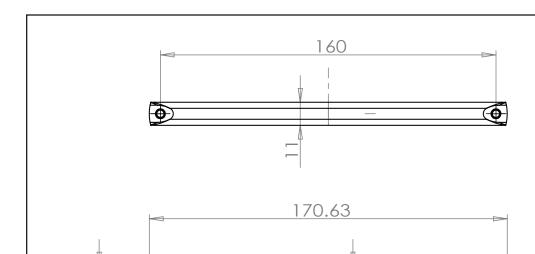

11.40

138 grams

| PART NO.<br>4188-10TB-P     | MATERIAL ZINC                                   | DATE<br>9-2023                                                                                                                                                                                                      | <b>≧</b> Berenson <sub>™</sub> |
|-----------------------------|-------------------------------------------------|---------------------------------------------------------------------------------------------------------------------------------------------------------------------------------------------------------------------|--------------------------------|
| COLLECTION METRO            | DESCRIPTION  METRO 160MM CC TOASTED BRONZE PULL | PROPRIETARY AND CONFIDENTIAL THE INFORMATION CONTAINED IN THIS DRAWING IS THE SOLE PROPERTY OF BERENSON CORP. ANY REPRODUCTION IN PART OR AS A WHOLE WITHOUT THE WRITTEN PERMISSION OF BERENSON CORP IS PROHIBITED. | DCICISOIL TM                   |
| UNIT OF MEASURE MILLIMETERS |                                                 |                                                                                                                                                                                                                     |                                |