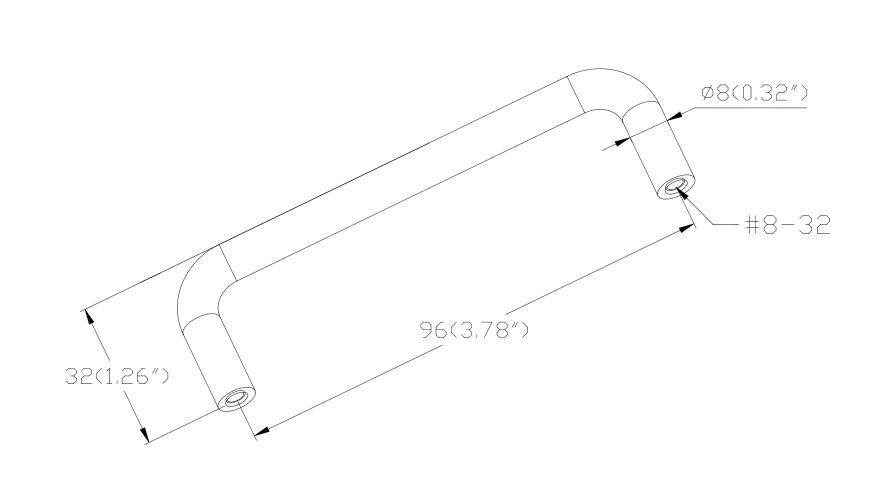

| PART NO.<br><b>6131-2SC-P</b>        | MATERIAL STEEL                             | DATE <b>07-18-2018</b>                                                                                                         | PERTY OF CODUCTION CHOUT THE |
|--------------------------------------|--------------------------------------------|--------------------------------------------------------------------------------------------------------------------------------|------------------------------|
| COLLECTION ZURICH                    | DESCRIPTION  ZURICH 96MM CC BRUSHED CHROME | PROPRIETARY AND CONFIDENTIAL THE INFORMATION CONTAINED IN THIS DRAWING IS THE SOLE PROPERTY OF BERENSON CORP. ANY REPRODUCTION |                              |
| UNIT OF MEASURE MILLIMETERS (INCHES) | STEEL WIRE PULL                            | IN PART OR AS A WHOLE WITHOUT THE WRITTEN PERMISSION OF BERENSON CORP IS PROHIBITED.                                           |                              |