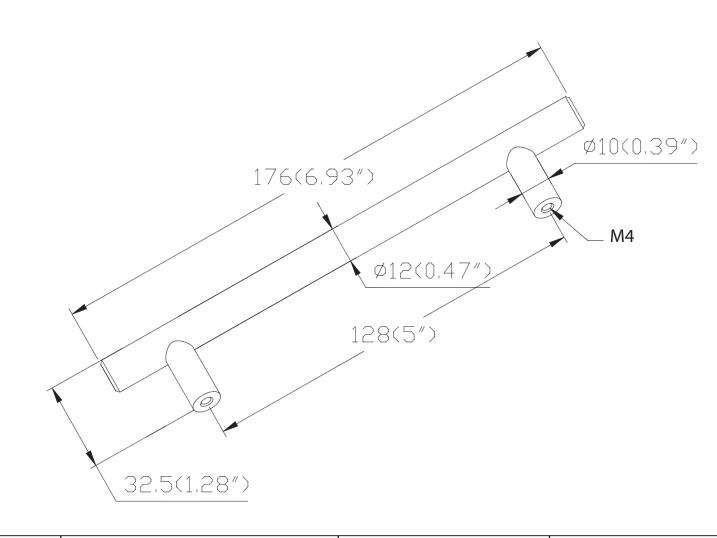

| PART NO.<br>7068-9SS-C               | MATERIAL STAINLESS STEEL                  | DATE <b>07-18-2018</b>                                                                                               | <b>≥</b> Berenson <sub>™</sub> |
|--------------------------------------|-------------------------------------------|----------------------------------------------------------------------------------------------------------------------|--------------------------------|
| COLLECTION STAINLESS STEEL           | DESCRIPTION  STAINLESS STEEL 128MM CC BAR | PROPRIETARY AND CONFIDENTIAL THE INFORMATION CONTAINED IN THIS DRAWING IS THE SOLE PROPERTY OF                       | DCICII30IL TM                  |
| UNIT OF MEASURE MILLIMETERS (INCHES) | PULL                                      | BERENSON CORP. ANY REPRODUCTION IN PART OR AS A WHOLE WITHOUT THE WRITTEN PERMISSION OF BERENSON CORP IS PROHIBITED. |                                |