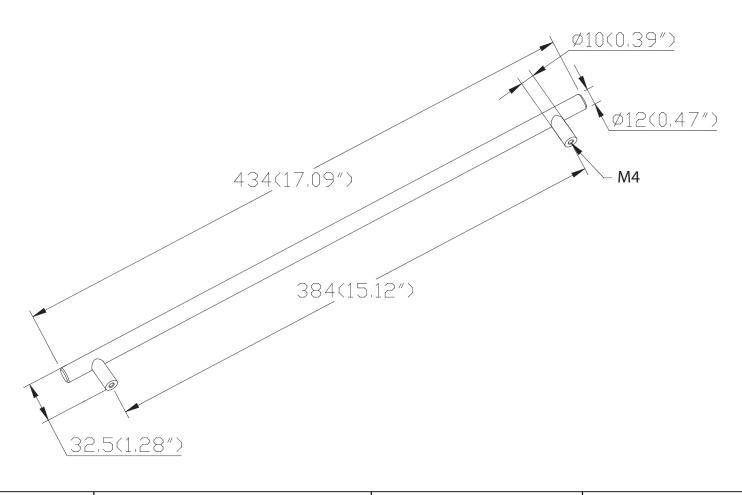

| PART NO.<br>7072-9SS-C               | MATERIAL STAINLESS STEEL                  | DATE<br>07-18-2018                                                                                                   | <b>≧</b> Berenson <sub>™</sub> |
|--------------------------------------|-------------------------------------------|----------------------------------------------------------------------------------------------------------------------|--------------------------------|
| COLLECTION STAINLESS STEEL           | DESCRIPTION  STAINLESS STEEL 384MM CC BAR | PROPRIETARY AND CONFIDENTIAL THE INFORMATION CONTAINED IN THIS DRAWING IS THE SOLE PROPERTY OF                       | <b>D</b> CICIISOIL TM          |
| UNIT OF MEASURE MILLIMETERS (INCHES) | APPLIANCE PULL                            | BERENSON CORP. ANY REPRODUCTION IN PART OR AS A WHOLE WITHOUT THE WRITTEN PERMISSION OF BERENSON CORP IS PROHIBITED. |                                |