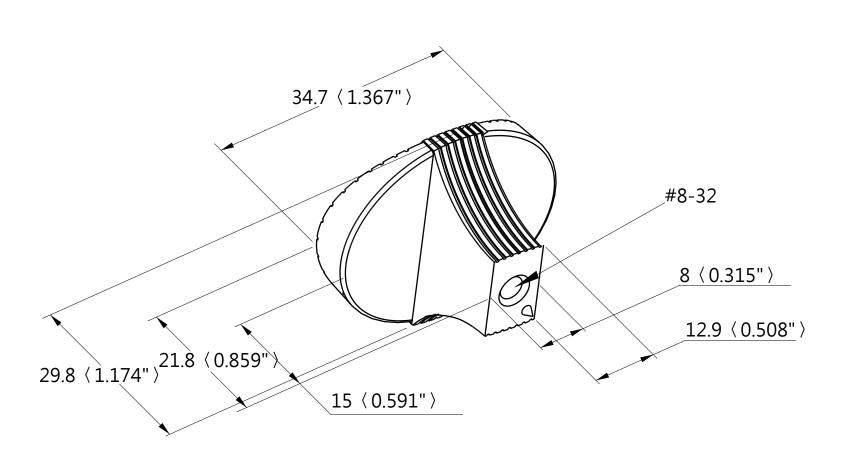

| PART NO.<br><b>7172-1010-C</b>       | MATERIAL ZINC                       | DATE<br>07-18-2018                                                                                                             | <b>Berenson</b> <sub>™</sub> |
|--------------------------------------|-------------------------------------|--------------------------------------------------------------------------------------------------------------------------------|------------------------------|
| COLLECTION OPUS                      | DESCRIPTION OPUS RUBBED BRONZE KNOB | PROPRIETARY AND CONFIDENTIAL THE INFORMATION CONTAINED IN THIS DRAWING IS THE SOLE PROPERTY OF BERENSON CORP. ANY REPRODUCTION |                              |
| UNIT OF MEASURE MILLIMETERS (INCHES) |                                     | IN PART OR AS A WHOLE WITHOUT THE WRITTEN PERMISSION OF BERENSON CORP IS PROHIBITED.                                           |                              |