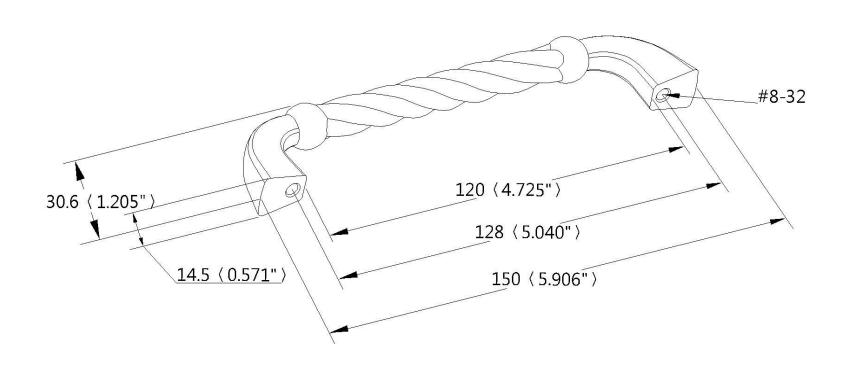

| PART NO.<br>7180-1010-C              | MATERIAL ZINC                        | DATE <b>07-18-2018</b>                                                                                                         | <b>≥</b> Berenson <sub>-</sub> |
|--------------------------------------|--------------------------------------|--------------------------------------------------------------------------------------------------------------------------------|--------------------------------|
| COLLECTION MAESTRO                   | DESCRIPTION  MAESTRO 128MM CC RUBBED | PROPRIETARY AND CONFIDENTIAL THE INFORMATION CONTAINED IN THIS DRAWING IS THE SOLE PROPERTY OF BERENSON CORP. ANY REPRODUCTION | <b>B B</b> CICIISOIL M         |
| UNIT OF MEASURE MILLIMETERS (INCHES) | BRONZE PULL                          | IN PART OR AS A WHOLE WITHOUT THE WRITTEN PERMISSION OF BERENSON CORP IS PROHIBITED.                                           |                                |