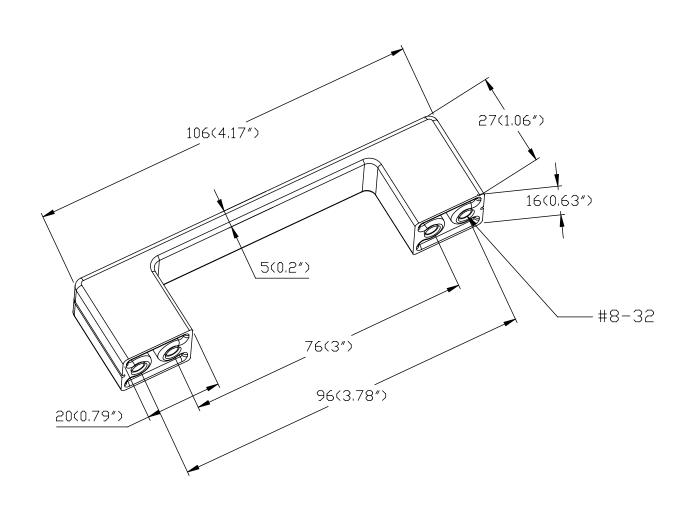

| PART NO. 9200-1BPN-P                 | MATERIAL ZINC                           | DATE<br>07-18-2018                                                                                                             | <b>≥</b> Berenson <sub>-</sub> |
|--------------------------------------|-----------------------------------------|--------------------------------------------------------------------------------------------------------------------------------|--------------------------------|
| COLLECTION SKYLINE                   | DESCRIPTION  SKYLINE 3 INCH AND 96MM CC | PROPRIETARY AND CONFIDENTIAL THE INFORMATION CONTAINED IN THIS DRAWING IS THE SOLE PROPERTY OF BERENSON CORP. ANY REPRODUCTION | <b>B B</b> CICIISOIL M         |
| UNIT OF MEASURE MILLIMETERS (INCHES) | BRUSHED NICKEL PULL                     | IN PART OR AS A WHOLE WITHOUT THE WRITTEN PERMISSION OF BERENSON CORP IS PROHIBITED.                                           |                                |