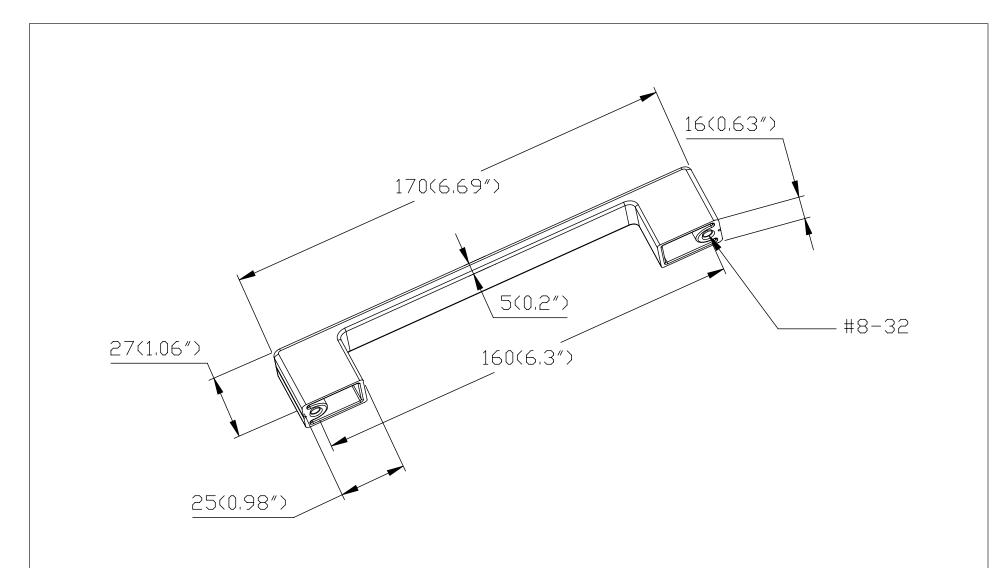

| PART NO. 9203-1BPN-P                 | MATERIAL ZINC                                | DATE<br>07-18-2018                                                                                                             | <b>≥</b> Berenson <sub>™</sub> |
|--------------------------------------|----------------------------------------------|--------------------------------------------------------------------------------------------------------------------------------|--------------------------------|
| COLLECTION SKYLINE                   | DESCRIPTION  SKYLINE 160MM CC BRUSHED NICKEL | PROPRIETARY AND CONFIDENTIAL THE INFORMATION CONTAINED IN THIS DRAWING IS THE SOLE PROPERTY OF BERENSON CORP. ANY REPRODUCTION | <b>B</b> BCICIISOIL M          |
| UNIT OF MEASURE MILLIMETERS (INCHES) | PULL                                         | IN PART OR AS A WHOLE WITHOUT THE WRITTEN PERMISSION OF BERENSON CORP IS PROHIBITED.                                           |                                |