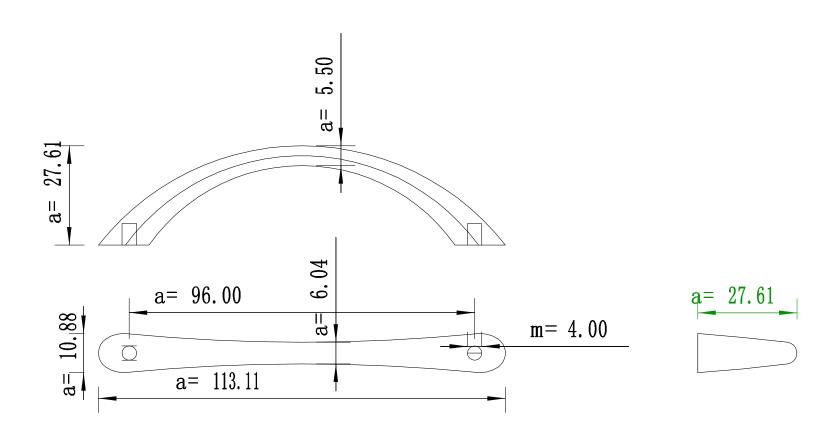

| PART NO.<br>9420-4055-P          | MATERIAL ALUMINUM                         | DATE<br>07-18-2018                                                                                                             | Advantage<br>+Plus by<br>Berenson |
|----------------------------------|-------------------------------------------|--------------------------------------------------------------------------------------------------------------------------------|-----------------------------------|
| COLLECTION  ADVANTAGE PLUS SEVEN | DESCRIPTION  ADVANTAGE PLUS SEVEN 96MM CC | PROPRIETARY AND CONFIDENTIAL THE INFORMATION CONTAINED IN THIS DRAWING IS THE SOLE PROPERTY OF BERENSON CORP. ANY REPRODUCTION |                                   |
| UNIT OF MEASURE MILLIMETERS      | BLACK TAPERED BOW PULL                    | IN PART OR AS A WHOLE WITHOUT THE WRITTEN PERMISSION OF BERENSON CORP IS PROHIBITED.                                           |                                   |