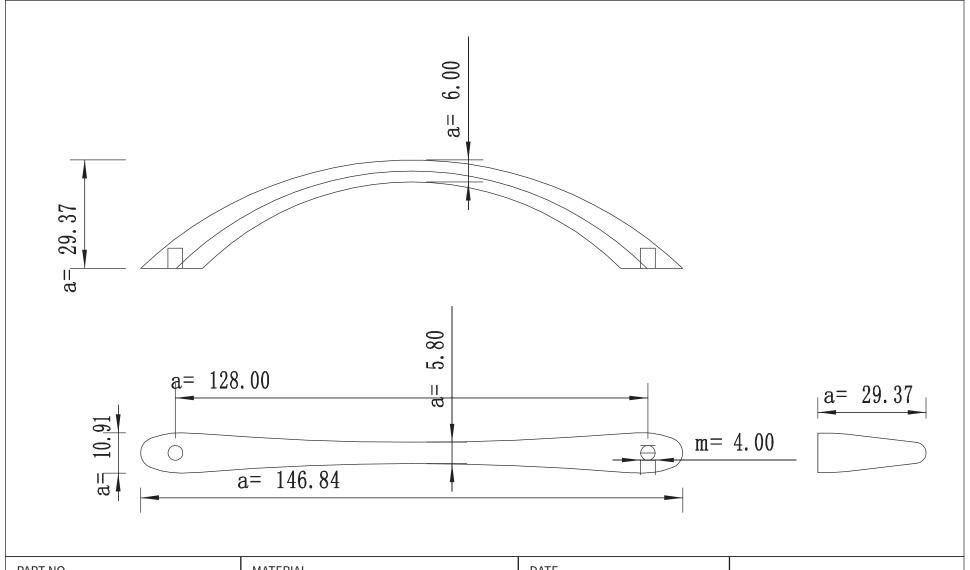

| PART NO.<br><b>9425-4055-P</b>   | MATERIAL ALUMINUM                          | DATE<br>07-18-2018                                                                                                             | Advantage         |
|----------------------------------|--------------------------------------------|--------------------------------------------------------------------------------------------------------------------------------|-------------------|
| COLLECTION  ADVANTAGE PLUS SEVEN | DESCRIPTION  ADVANTAGE PLUS SEVEN 128MM CC | PROPRIETARY AND CONFIDENTIAL THE INFORMATION CONTAINED IN THIS DRAWING IS THE SOLE PROPERTY OF BERENSON CORP. ANY REPRODUCTION | +Plus by Berenson |
| UNIT OF MEASURE MILLIMETERS      | BLACK TAPERED BOW PULL                     | IN PART OR AS A WHOLE WITHOUT THE WRITTEN PERMISSION OF BERENSON CORP IS PROHIBITED.                                           |                   |