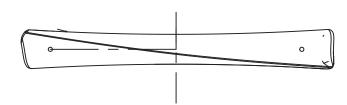

| PART NO.<br>9440-1055-P     | MATERIAL ZINC                           | DATE <b>07-18-2018</b>                                                                                                         | <b>≥</b> Berenson |
|-----------------------------|-----------------------------------------|--------------------------------------------------------------------------------------------------------------------------------|-------------------|
| COLLECTION FLUIDIC          | DESCRIPTION FLUIDIC 128MM CC BLACK PULL | PROPRIETARY AND CONFIDENTIAL THE INFORMATION CONTAINED IN THIS DRAWING IS THE SOLE PROPERTY OF BERENSON CORP. ANY REPRODUCTION | TM                |
| UNIT OF MEASURE MILLIMETERS |                                         | IN PART OR AS A WHOLE WITHOUT THE WRITTEN PERMISSION OF BERENSON CORP IS PROHIBITED.                                           |                   |