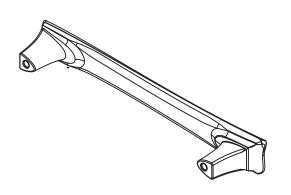

| PART NO.<br>9440-1055-P     | MATERIAL ZINC                           | DATE <b>07-18-2018</b>                                                                                                         | <b>≥</b> Berenson |
|-----------------------------|-----------------------------------------|--------------------------------------------------------------------------------------------------------------------------------|-------------------|
| COLLECTION FLUIDIC          | DESCRIPTION FLUIDIC 128MM CC BLACK PULL | PROPRIETARY AND CONFIDENTIAL THE INFORMATION CONTAINED IN THIS DRAWING IS THE SOLE PROPERTY OF BERENSON CORP. ANY REPRODUCTION | TM                |
| UNIT OF MEASURE MILLIMETERS |                                         | IN PART OR AS A WHOLE WITHOUT THE WRITTEN PERMISSION OF BERENSON CORP IS PROHIBITED.                                           |                   |