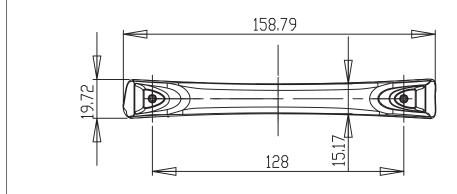

| PART NO.<br>9440-1055-P     | MATERIAL ZINC                           | DATE <b>07-18-2018</b>                                                                                                         | <b>≥</b> Berenson |
|-----------------------------|-----------------------------------------|--------------------------------------------------------------------------------------------------------------------------------|-------------------|
| COLLECTION FLUIDIC          | DESCRIPTION FLUIDIC 128MM CC BLACK PULL | PROPRIETARY AND CONFIDENTIAL THE INFORMATION CONTAINED IN THIS DRAWING IS THE SOLE PROPERTY OF BERENSON CORP. ANY REPRODUCTION | TM                |
| UNIT OF MEASURE MILLIMETERS |                                         | IN PART OR AS A WHOLE WITHOUT THE WRITTEN PERMISSION OF BERENSON CORP IS PROHIBITED.                                           |                   |