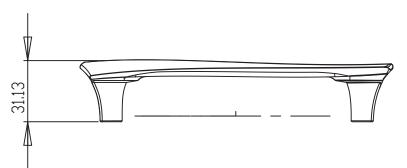

| PART NO.<br>9440-1055-P     | MATERIAL ZINC                           | DATE <b>07-18-2018</b>                                                                                                         | <b>≥</b> Berenson |
|-----------------------------|-----------------------------------------|--------------------------------------------------------------------------------------------------------------------------------|-------------------|
| COLLECTION FLUIDIC          | DESCRIPTION FLUIDIC 128MM CC BLACK PULL | PROPRIETARY AND CONFIDENTIAL THE INFORMATION CONTAINED IN THIS DRAWING IS THE SOLE PROPERTY OF BERENSON CORP. ANY REPRODUCTION | TM                |
| UNIT OF MEASURE MILLIMETERS |                                         | IN PART OR AS A WHOLE WITHOUT THE WRITTEN PERMISSION OF BERENSON CORP IS PROHIBITED.                                           |                   |