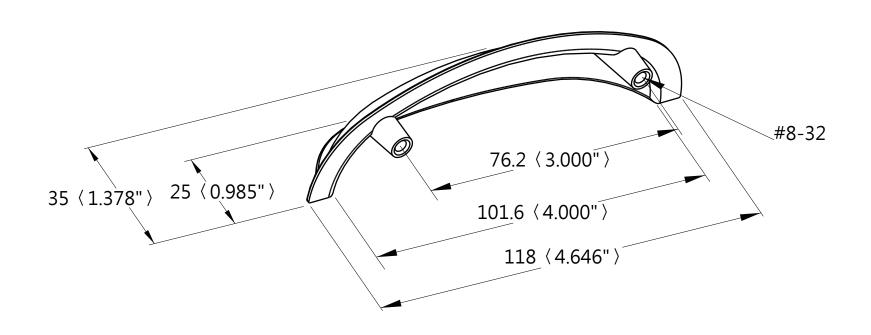

| PART NO.<br>9890-110-P               | MATERIAL ZINC                            | DATE <b>07-18-2018</b>                                                                                                         | <b>Berenson</b> <sub>™</sub> |
|--------------------------------------|------------------------------------------|--------------------------------------------------------------------------------------------------------------------------------|------------------------------|
| COLLECTION  AMERICAN CLASSICS        | DESCRIPTION  AMERICAN CLASSICS 3 INCH CC | PROPRIETARY AND CONFIDENTIAL THE INFORMATION CONTAINED IN THIS DRAWING IS THE SOLE PROPERTY OF BERENSON CORP. ANY REPRODUCTION | <b>B B</b> CICIISOIL M       |
| UNIT OF MEASURE MILLIMETERS (INCHES) | RUBBED BRONZE CUP PULL                   | IN PART OR AS A WHOLE WITHOUT THE WRITTEN PERMISSION OF BERENSON CORP IS PROHIBITED.                                           |                              |