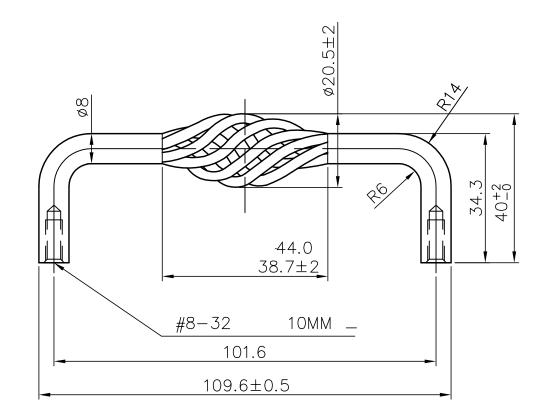

| PART NO.<br><b>9960-2AP-P</b>  | MATERIAL<br>STEEL                         | DATE<br>07-18-2018                                                                                                                      | Berenson |
|--------------------------------|-------------------------------------------|-----------------------------------------------------------------------------------------------------------------------------------------|----------|
| COLLECTION<br>PROVENCE         | DESCRIPTION<br>PROVENCE 4 INCH CC ANTIQUE | PROPRIETARY AND CONFIDENTIAL<br>THE INFORMATION CONTAINED IN THIS<br>DRAWING IS THE SOLE PROPERTY OF<br>BERENSON CORP. ANY REPRODUCTION |          |
| UNIT OF MEASURE<br>MILLIMETERS | PEWTER PULL                               | IN PART OR AS A WHOLE WITHOUT THE<br>WRITTEN PERMISSION OF BERENSON<br>CORP IS PROHIBITED.                                              |          |